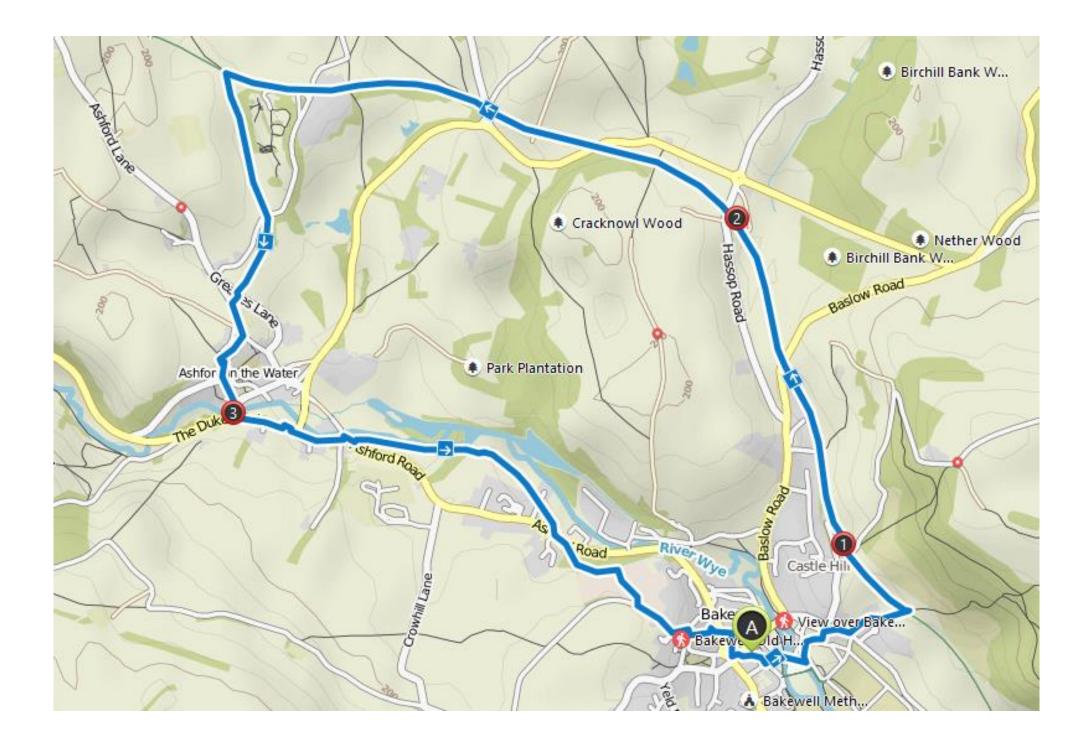

### **Route 1: SHORT ROUTE**

A circular route, walking along the Monsal Trail which stops at Hassop Station for a tea break. The route then takes you to the village of Ashford in the Water, before returning to the hotel.

Total Time – 2 hours and 45 minutes, up to 3 hours and 20 minutes depending on walking pace. Please allow extra time for respites along the trail.