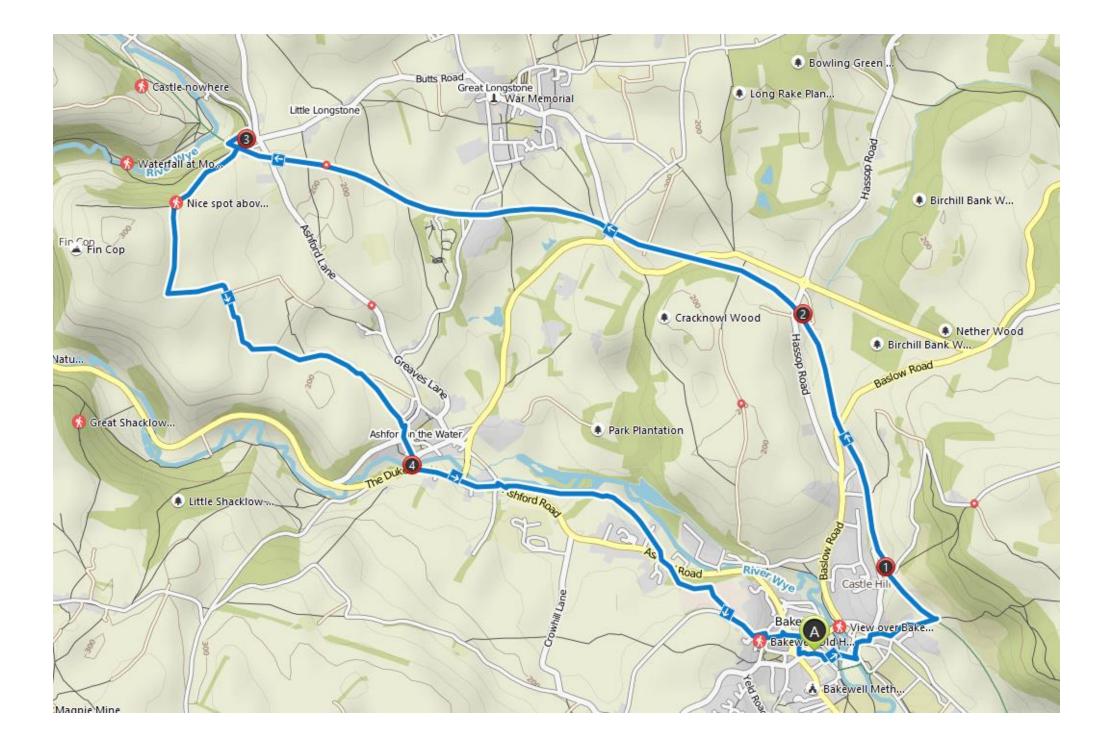

### **Route 2: LONG ROUTE**

This route follows similar tracks, however includes a longer walk along the Monsal Trail to view spectacular views at Monsal Head. This then follows the same route through Ashford in the Water back towards the hotel.

Total Time – 3 hours and 30 minutes, up to 4 hours and 20 minutes depending on walking pace. Please allow extra time for respites along the trail.